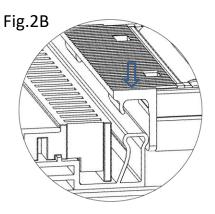

## Step 2

• Install left and right Individual Roller Tracks

 Press Individual Roller Tracks into Cross Bar until snapped into place