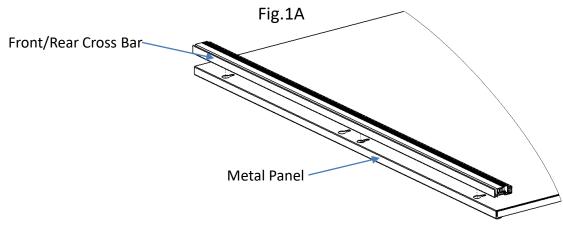

### Step 1

 Insert the 3 back positioning screws of Cross Bar into the keyhole slots and then slide into locking position

Fig.1B

 Completed Cross Bar installation