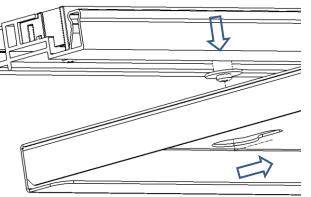

### Step 1

 Insert the 3 back positioning screws of Cross Bar into the keyhole slots and then slide into locking position

Fig.1B

 Completed Cross Bar installation

## Step 2

• Install left and right Individual Roller Tracks

 Press Individual Roller Tracks into Cross Bar until snapped into place