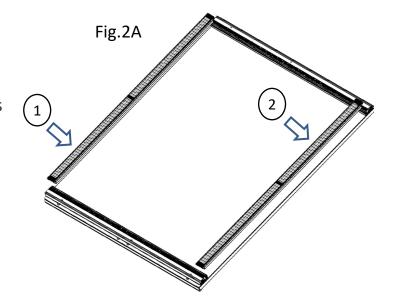

## Step 2

• Install left and right Individual Roller Tracks

 Press Individual Roller Tracks into Cross Bar until snapped into place

# Step 3

Install remaining
Individual Roller Tracks

• Completed Individual Roller Tracks installation