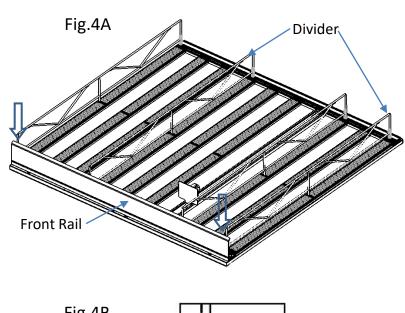

# Step 4

- Insert Front Rail into Front Cross Bar
- Install Dividers on the Roller Mat