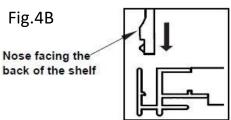

## Step 2

• Install left and right Individual Roller Tracks

 Press Individual Roller Tracks into Cross Bar until snapped into place