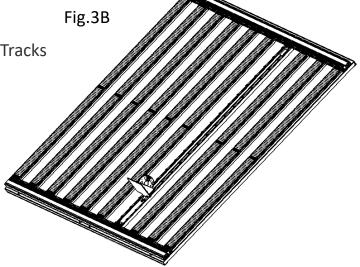

# Step 3

Install remaining
Individual Roller Tracks

• Completed Individual Roller Tracks installation