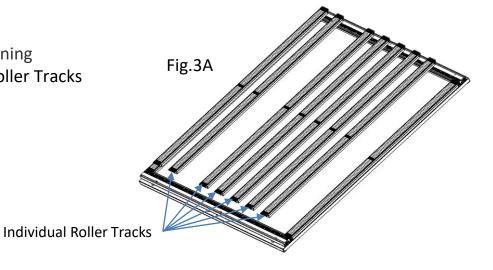

## Step 2

• Install left and right Individual Roller Tracks

 Press Individual Roller Tracks into Cross Bar until snapped into place

# Step 3

Install remaining
Individual Roller Tracks

• Completed Individual Roller Tracks installation